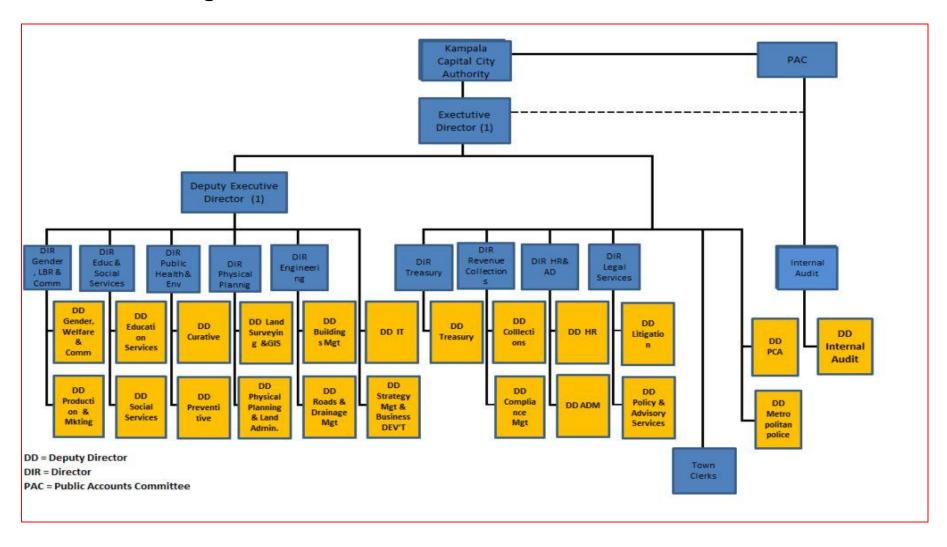

| Annex I: KCCA Organizational Structure                        | اًا |
|---------------------------------------------------------------|-----|
| S .                                                           |     |
| Annex II: KCCA Approved Budget ('000)Estimates for FY 2012/13 | 1   |
| 3.7 (3.3)                                                     |     |
| Annex III: KCCA Procurement Plan                              | У   |